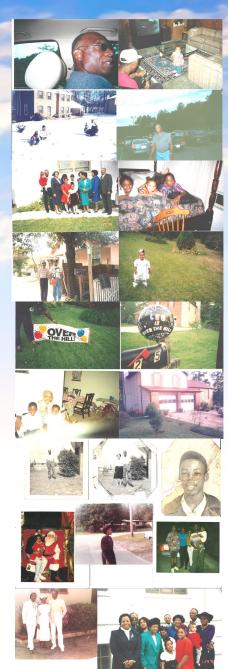

Leo is survived by his beautiful family: daughter, Tonya Gipson Hart (Tonyalynn); son, Leo Gipson (Lil Leo); grandchildren, Latoya Gipson, Me'Shelle Gipson, Julius Hart; great -grandchildren, Dakari Jett, Reshanti Gipson, Rain Gipson, Mekko Gipson, Maurico Gipson, Marco Gipson, Rico Gipson and Antonio Key; great great-grandchildren, Antonio Kee, Jr., Thalia Kee, Aiana Kee, Mulan Kee, Amara Kee and Tyanna Kee; siblings, Gloria Gipson, Catherine Thompson, Tommy Gipson, James Gipson, Jerry Gipson, Sandy Grover Gipson, Audrey Gipson, Gwendolyn Gipson, Marybeth Gipson, Charles Gipson, Sheryl Harris, Cheryl Cornelious, Dezella Mitchell, Rosalyn Gullatt; a host of other relatives and friends.