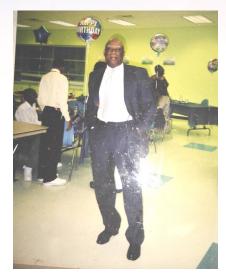

# Obituary Leo Andrew Sipson, Jr.

**Leo** was born on May 6, 1945 to Leo Andrew Gipson, Sr. and Marie Gipson in Jacksonville, Florida. He was married to Shirley Diane Gipson.

Leo departed this life on Wednesday, May 12, 2021. He was preceded in death by his parents and wife.

Leo is survived by his beautiful family: daughter, Tonya Gipson Hart (Tonyalynn); son, Leo Gipson (Lil Leo); grandchildren, Latoya Gipson, Me'Shelle Gipson, Julius Hart; great -grandchildren, Dakari Jett, Reshanti Gipson, Rain Gipson, Mekko Gipson, Maurico Gipson, Marco Gipson, Rico Gipson and Antonio Key; great great-grandchildren, Antonio Kee, Jr., Thalia Kee, Aiana Kee, Mulan Kee, Amara Kee and Tyanna Kee; siblings, Gloria Gipson, Catherine Thompson, Tommy Gipson, James Gipson, Jerry Gipson, Sandy Grover Gipson, Audrey Gipson, Gwendolyn Gipson, Marybeth Gipson, Charles Gipson, Sheryl Harris, Cheryl Cornelious, Dezella Mitchell, Rosalyn Gullatt; a host of other relatives and friends.