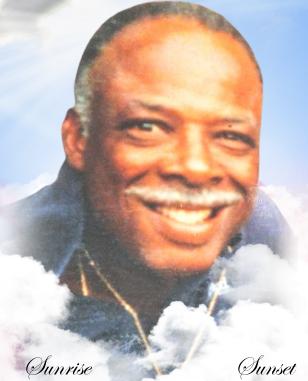

# Obituary Leo Andrew Sipson, Jr.

**Leo** was born on May 6, 1945 to Leo Andrew Gipson, Sr. and Marie Gipson in Jacksonville, Florida. He was married to Shirley Diane Gipson.

Leo departed this life on Wednesday, May 12, 2021. He was preceded in death by his parents and wife.